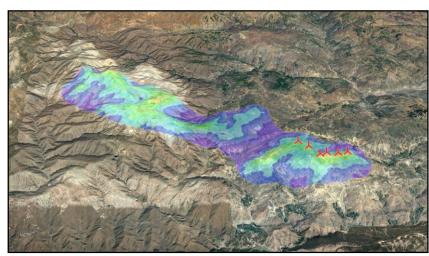

# **Wind Project Development**

Determination of the Potential Project Sites

AWS TruePower Windmap (200m resolution)

Preparation of the Pre-License Application Documents

Preparation of necessary Maps and Application Documents

Due Diligence of the Sites

- Protected Areas Announced From Ministry of Environment
- ✓ Licenced Projects
- ✓ VOR and Radar Stations
- ✓ Mining Areas
- ✓ Substations
- Distance to Residential Areas

**Mast Installation** 

MGM Approval & Measurement Result Report

**Energy Analysis** 

Windpro

**Financial Analysis** 