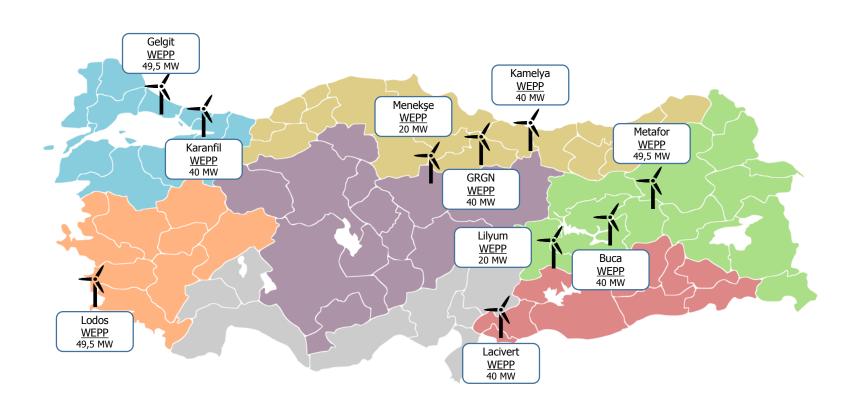

#### **Wind Porfolio**

**Total 388,5 MW** 

40 MW
Elazığ

Kamelya WEPP
40 MW
Ordu

Lilyum WEPP

**Buca WEPP** 

49,5 MW İstanbul

**Gelgit WEPP** 

**Grgn WEPP** 

40 MW

Tokat

**Lacivert WEPP** 

40 MW

**Menekse WEPP** 

20 MW

Yozgat

40 MW Kocaeli

lyum WEPP Lodos WEPP
20 MW 49,5 MW
Adıyaman Muğla

**Metafor WEPP** 49,5 MW Bingöl

## **Buca WEPP**

- ❖ Located in Maden, south of Elazığ.
- ❖ Total capacity of 40 MW.
- ❖ The project has aquired the pre-licence and is in the licence phase.

# **Gelgit WEPP**

- ❖ Located between Silivri and Çatalca, southwest of Istanbul.
- ❖ Total capacity of 49,5 MW.
- ❖ The project has aquired the pre-licence and is in the licence phase.

# **GRGN WEPP**

- ❖ Located in Merkez, south of Tokat.
- ❖ Total capacity of 40 MW.
- ❖ The project has aquired the pre-licence and is in the licence phase.

# **Kamelya WEPP**

- ❖ Located between Mesudiye and Kabadüz, southeast of Ordu.
- ❖ Total capacity of 40 MW.
- ❖ The project has aquired the pre-licence and is in the licence phase.

## **Karanfil WEPP**

- ❖ Located between Gölcük and Karamürsel, west of Kocaeli.
- ❖ Total capacity of 40 MW.
- ❖ The project has aquired the pre-licence and is in the licence phase.

# **Lacivert WEPP**

- Located between Polateli and Merkez, south of Kilis.
- ❖ Total capacity of 40 MW.
- ❖ The project has aquired the pre-licence and is in the licence phase.

# **Lilyum WEPP**

- Located in Sincik, north of Adıyaman.
- ❖ Total capacity of 20 MW.
- ❖ The project has aquired the pre-licence and is in the licence phase.

# **Lodos WEPP**

- ❖ Located in Bodrum, west of Muğla.
- ❖ Total capacity of 49,5 MW.
- ❖ The project has aquired the pre-licence and is in the licence phase.

# Menekşe WEPP

- ❖ Located in between Sorgun and Çekerek, north of Yozgat.
- ❖ Total capacity of 20 MW.
- ❖ The project has aquired the pre-licence and is in the licence phase.

## **Metafor WEPP**

- Located in Karlıova, north of Bingöl.
- ❖ Total capacity of 49,5 MW.
- ❖ The project has aquired the pre-licence and is in the licence phase.

You can find our teaser in our website.