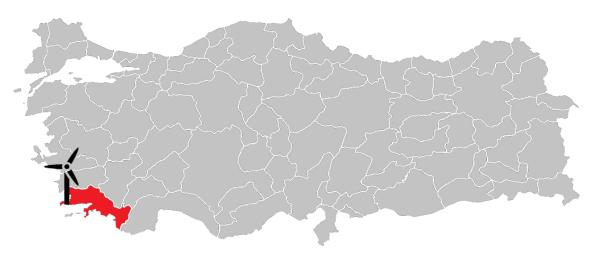

# **Lodos WEPP**

- ❖ Located in Bodrum, west of Muğla.
- ❖ Total capacity of 49,5 MW.
- ❖ The project has aquired the pre-licence and is in the licence phase.