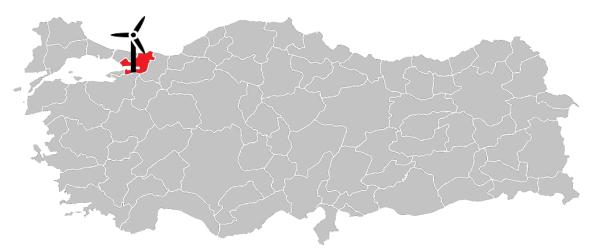

# **Gelgit WEPP**

- ❖ Located between Silivri and Çatalca, southwest of Istanbul.
- ❖ Total capacity of 49,5 MW.
- ❖ The project has aquired the pre-licence and is in the licence phase.