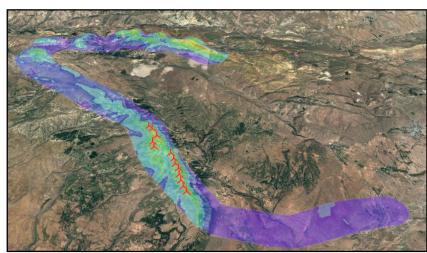

# **Wind Project Development**

Determination of the Potential Project Sites

AWS TruePower Windmap (200m resolution)

Preparation of the Pre-License Application Documents

Preparation of necessary Maps and Application Documents

Due Diligence of the Sites

- Protected Areas Announced From Ministry of Environment
- ✓ Licenced Projects
- ✓ VOR and Radar Stations
- ✓ Mining Areas
- ✓ Substations
- Distance to Residential Areas

**Mast Installation** 

MGM Approval & Measurement Result Report

**Energy Analysis** 

Windpro

**Financial Analysis** 