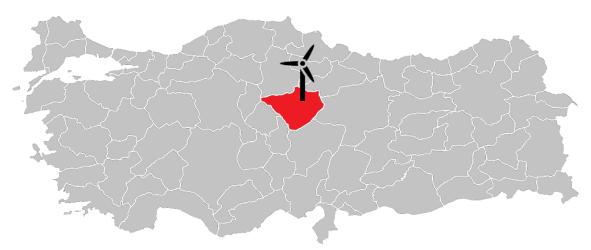

# **GRGN WEPP**

- ❖ Located in Merkez, south of Tokat.
- ❖ Total capacity of 40 MW.
- ❖ The project has aquired the pre-licence and is in the licence phase.