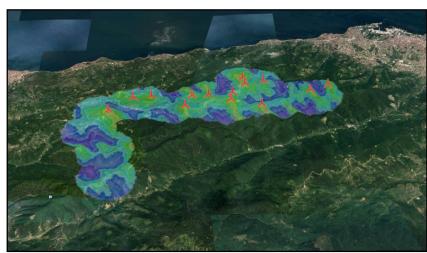

# **Wind Project Development**

Determination of the Potential Project Sites

AWS TruePower Windmap (200m resolution)

Preparation of the Pre-License Application Documents

Preparation of necessary Maps and Application Documents

Due Diligence of the Sites

- Protected Areas Announced From Ministry of Environment
- ✓ Licenced Projects
- ✓ VOR and Radar Stations
- ✓ Mining Areas
- ✓ Substations
- Distance to Residential Areas

**Mast Installation** 

MGM Approval & Measurement Result Report

**Energy Analysis** 

Windpro

**Financial Analysis** 