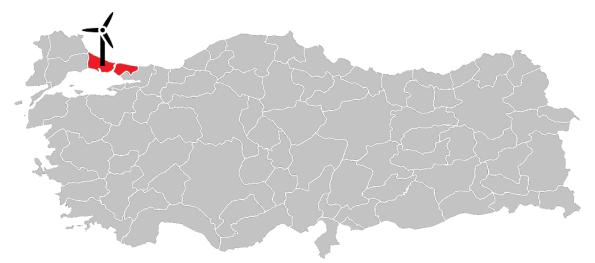

# **Gelgit WEPP**

- ❖ Located between Silivri and Çatalca, southwest of Istanbul.
- ❖ Total capacity of 49,5 MW.
- ❖ The project has aquired the pre-licence and is in the licence phase.