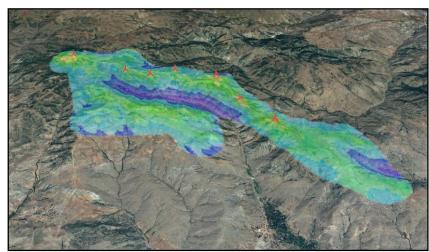

# **GRGN WEPP**

- ❖ Located in Merkez, south of Tokat.
- ❖ Total capacity of 40 MW.
- ❖ The project has aquired the pre-licence and is in the licence phase.