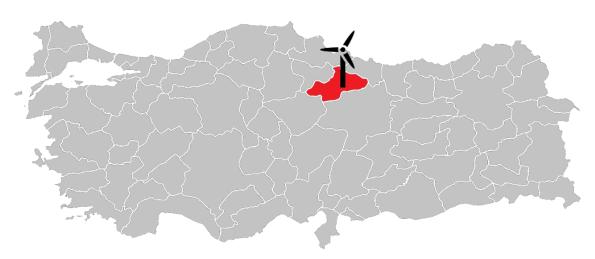

# **GRGN WEPP**

- ❖ Located in Merkez, south of Tokat.
- ❖ Total capacity of 40 MW.
- ❖ The project has aquired the pre-licence and is in the licence phase.