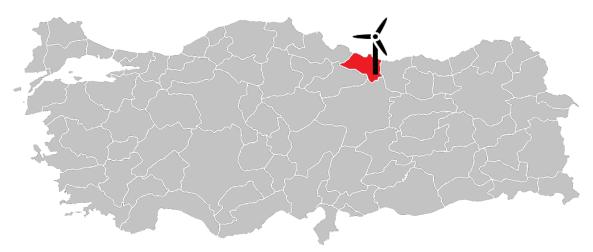

# **GRGN WEPP**

- ❖ Located in Merkez, south of Tokat.
- ❖ Total capacity of 40 MW.
- ❖ The project has aquired the pre-licence and is in the licence phase.