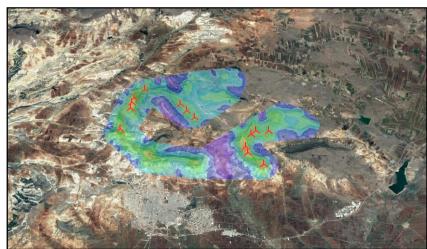

# **Wind Project Development**

Determination of the Potential Project Sites

AWS TruePower Windmap (200m resolution)

Preparation of the Pre-License Application Documents

Preparation of necessary Maps and Application Documents

Due Diligence of the Sites

- Protected Areas Announced From Ministry of Environment
- ✓ Licenced Projects
- ✓ VOR and Radar Stations
- ✓ Mining Areas
- ✓ Substations
- Distance to Residential Areas

**Mast Installation** 

MGM Approval & Measurement Result Report

**Energy Analysis** 

Windpro

**Financial Analysis** 