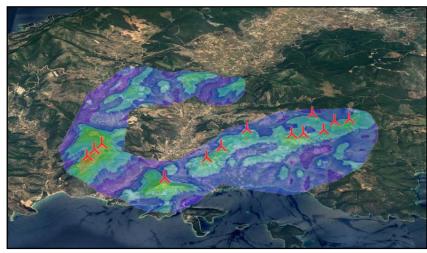

# **Lodos WEPP**

- ❖ Located in Bodrum, west of Muğla.
- ❖ Total capacity of 49,5 MW.
- ❖ The project has aquired the pre-licence and is in the licence phase.