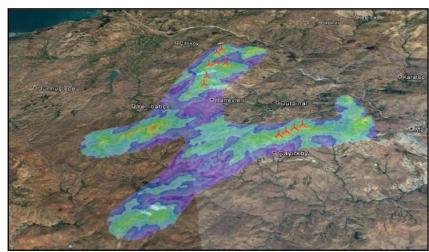

# **Wind Project Development**

Determination of the Potential Project Sites

AWS TruePower Windmap (200m resolution)

Preparation of the Pre-License Application Documents

Preparation of necessary Maps and Application Documents