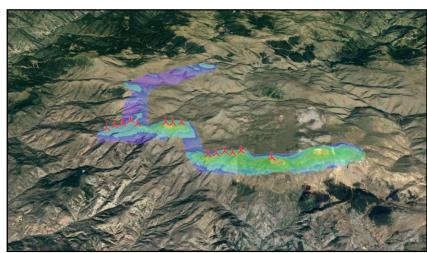

# **Wind Project Development**

Determination of the Potential Project Sites

AWS TruePower Windmap (200m resolution)

Preparation of the Pre-License Application Documents

Preparation of necessary Maps and Application Documents

Due Diligence of the Sites

- Protected Areas Announced From Ministry of Environment
- ✓ Licenced Projects
- ✓ VOR and Radar Stations
- ✓ Mining Areas
- ✓ Substations
- Distance to Residential Areas

**Mast Installation** 

MGM Approval & Measurement Result Report

**Energy Analysis** 

Windpro

**Financial Analysis** 