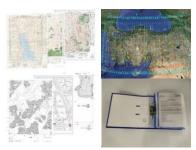

# **Wind Project Development**

Determination of the Potential Project Sites

AWS TruePower Windmap (200m resolution)

Preparation of the Pre-License Application Documents

Preparation of necessary Maps and Application Documents

Due Diligence of the Sites

- Protected Areas Announced From Ministry of Environment
- ✓ Licenced Projects
- ✓ VOR and Radar Stations
- ✓ Mining Areas
- ✓ Substations
- Distance to Residential Areas

**Mast Installation** 