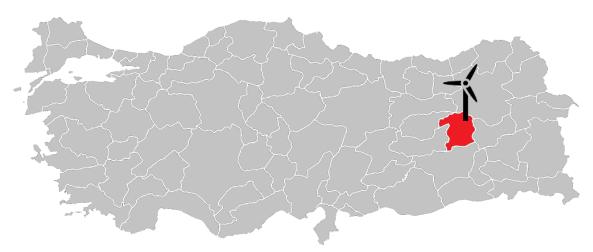

## **Buca WEPP**

- ❖ Located in Maden, south of Elazığ.
- ❖ Total capacity of 40 MW.
- ❖ The project has aquired the pre-licence and is in the licence phase.